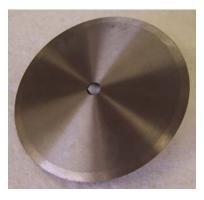

## **Cotton Saw Blade**

Category: Tools Technical Data Sheet

Our toothless saw blade is ideal for cutting any of our acoustical cotton products. It is the only way we have found to get proper cuts time after time. The saw blade is economical, and will ensure straight, clean cuts on our acoustic cotton panels.

## **Properties:**

| Color | Silver      |
|-------|-------------|
| Size  | 8" diameter |

Cascade Audio Engineering - PH: 541-389-6821 - FX: 541-389-5273 - sales@cascadeaudio.com - www.cascadeaudio.com 111006-LO-R1