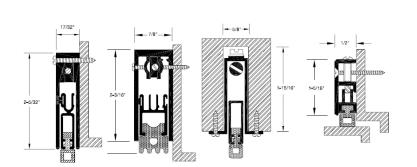

#### Technical Data Sheet

Cascade Audio Engineering's automatic door seal system offers 90% of the performance of an expensive soundproof door at a fraction of the cost. The door seals are available in 32" and 36" widths for the standard and professional versions as well as a mortised version for a stealthier install. These seals are designed to close off the acoustical pathway that exists at the base of interior doors. They can be augmented by adding a full perimeter jamb seal to the door system for superior room to room isolation.

# **Properties:**

| Color        | Silver               |
|--------------|----------------------|
| Size         | 2.156" x 32" / 36"   |
| Thickness    | .531"                |
| Installation | Mechanical Fasteners |
| Material     | Aluminum             |