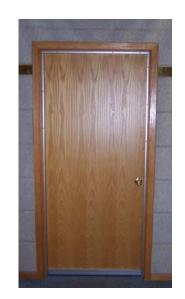

#### Technical Data Sheet

Cascade Audio Engineering's automatic door seal system offers 90% of the performance of an expensive soundproof door at a fraction of the cost. The door seals are available in 32" and 36" widths for the standard and professional versions as well as a mortised version for a stealthier install. These seals are designed to close off the acoustical pathway that exists at the base of interior doors. They can be augmented by adding a full perimeter jamb seal to the door system for superior room to room isolation.