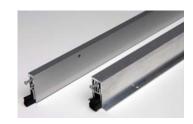

#### Technical Data Sheet

Cascade Audio Engineering's automatic door seal system offers 90% of the performance of an expensive soundproof door at a fraction of the cost. The door seals are available in 32" and 36" widths for the standard and professional versions as well as a mortised version for a stealthier install. These seals are designed to close off the acoustical pathway that exists at the base of interior doors. They can be augmented by adding a full perimeter jamb seal to the door system for superior room to room isolation.

# **Properties:**

| Color        | Silver               |
|--------------|----------------------|
| Size         | 2.156" x 32" / 36"   |
| Thickness    | .531"                |
| Installation | Mechanical Fasteners |
| Material     | Aluminum             |