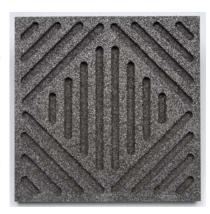

#### **DBA** Panels

Category: Diffusor / Blocker / Absorber

## **Technical Data Sheet**

DBA Panels from Cascade Audio Engineering are made from injection molded polypropylene pellets. Their unique design allow the panel to have diffusion, absorption and blocking capabilities. DBA Panels are available in 1" and 2" thickness, and are easily installed in drop ceiling grids. DBA Panels look great by themselves, but can also be painted or covered with any of our fabric types and over 100 colors.

### **Benefits:**

- □ Offers NRC and STC
- ☐ World's First Tri-Functional Panel
- □ Easy Installation
- □ Paintable
- ☐ Class A Nonflammable