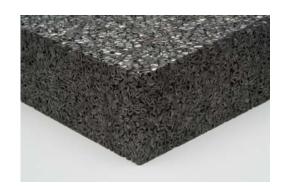

## **Technical Data Sheet**

DBA Panels from Cascade Audio Engineering are made from injection molded polypropylene pellets. Their unique design allow the panel to have diffusion, absorption and blocking capabilities. DBA Panels are available in 1" and 2" thickness, and are easily installed in drop ceiling grids. DBA Panels look great by themselves, but can also be painted or covered with any of our fabric types and over 100 colors.