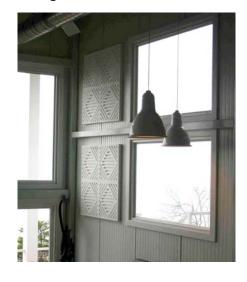

## **Technical Data Sheet**

DBA Panels from Cascade Audio Engineering are made from injection molded polypropylene pellets. Their unique design allow the panel to have diffusion, absorption and blocking capabilities. DBA Panels are available in 1" and 2" thickness, and are easily installed in drop ceiling grids. DBA Panels look great by themselves, but can also be painted or covered with any of our fabric types and over 100 colors.

### **Applications:**

- ☐ Home Theater / Home Office / Library
- ☐ Office / Conference Room
- □ Recording Studio
- □ Drop Ceilings